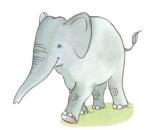

My animal loves fruit.
It can climb and lives in the jungle. You can see it in the zoo

My animal is fat and strong. It can run very fast. It can also swim.
It eats leaves.

My animal doesn't have wings. It doesn't have arms. It doesn't have a trunk. It is grey, big and strong.