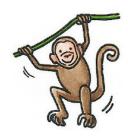

My animal can run fast.
It cannot fly or climb.
But it is very strong and clever.

My animal has got 2 arms and 2 legs. It can climb and jump and is very funny.

My animal is small, fast, funny and clever. It can be brown or black. It eats bananas.