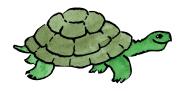

My animal is very long. It doesn't have wings. It dosn't have legs. It looks like a long tail

My animal has got 4 legs and a short tail. It has got a shell. It can live in water or on land.

My animal is very slow.
It eats leaves. It can
get very old. It is brown
or green.

My animal can walk or swim. Its shell is round. It eats leaves and is clever. It has got a shell.

My animal has got flippers and a skin. It can swim.

My animal doesn't have legs. It doesn't have a beak. It has got sharp teeth.