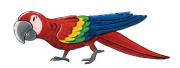

My animal is red or green or blue or yellow. It can fly.

My animal has got feathers, two feet, a big beak and a long tail.

My animal doesn't have hooves. It is not dangerous. It lays eggs and has got wings. It is red.