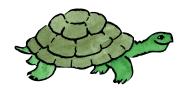

My animal is very long. It doesn't have wings. It dosn't have legs. It looks like a long tail

My animal has got 4 legs and a short tail. It has got a shell. It can live in water or on land.

My animal is very slow.
It eats leaves. It can
get very old. It is brown
or green.

My animal can walk or swim. Its shell is round. It eats leaves and is clever. It has got a shell.

My animal has got flippers and a skin. It can swim.

My animal doesn't have legs. It doesn't have a beak. It has got sharp teeth.