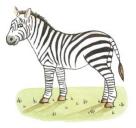

My animal lives in the zoo is not dangerous and eats leaves. His head is on a long neck. My animal is very tall.

My animal looks like a horse but is black and white. It has got 4 legs and a long tail.

My animal has got 4 legs and a long tail and can run very fast. It can jump and eats grass.

My animal lives in the zoo. It is black and white and eats grass.

My animal doesn't have legs, arms, wings or a trunk. It cannot run or fly. It can be green.

My animal lives on a tree. It cannot fly or run. But it is dangerous and can bite.