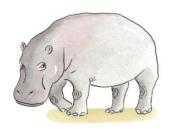

My animal is big and strong. It eats grass and can run and swim. It has got a trunk and lives in the zoo.

My animal doesn't have wings. It doesn't have arms but it has got 4 legs and a trunk. It is grey.

My animal loves fruit.
It can climb and lives in the jungle. You can see it in the zoo

My animal is fat and strong. It can run very fast. It can also swim.
It eats leaves.

My animal doesn't have wings. It doesn't have arms. It doesn't have a trunk. It is grey, big and strong.