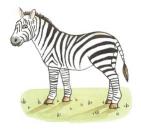

My animal lives in the zoo is not dangerous and eats leaves. His head is on a long neck. My animal is very tall.

My animal looks like a horse but is black and white. It has got 4 legs and a long tail.

My animal has got 4 legs and a long tail and can run very fast. It can jump and eats grass.

My animal lives in the zoo. It is black and white and eats grass.

My animal doesn't have legs, arms, wings or a trunk. It cannot run or fly. It can be green.

My animal lives on a tree. It cannot fly or run. But it is dangerous and can bite.