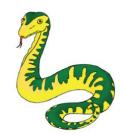

My animal lives in the zoo. It is black and white and eats grass.

My animal doesn't have legs, arms, wings or a trunk. It cannot run or fly. It can be green.

My animal lives on a tree. It cannot fly or run. But it is dangerous and can bite.

My animal is very long. It doesn't have wings. It dosn't have legs. It looks like a long tail

My animal has got 4 legs and a short tail. It has got a shell. It can live in water or on land.

My animal is very slow.
It eats leaves. It can
get very old. It is brown
or green.