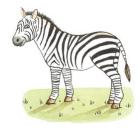

My animal lives in the zoo is not dangerous and eats leaves. His head is on a long neck. My animal is very tall.

My animal looks like a horse but is black and white. It has got 4 legs and a long tail.

My animal has got 4 legs and a long tail and can run very fast. It can jump and eats grass.

My animal lives in the zoo. It is black and white and eats grass.

My animal doesn't have legs, arms, wings or a trunk. It cannot run or fly. It can be green.

My animal lives on a tree. It cannot fly or run. But it is dangerous and can bite.