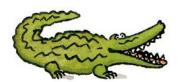

My animal has got claws. It can run very fast and eats animals.

My animal cannot fly. It has got 4 strong legs. It can climb, run and jump.

My animal can swim and run fast. It is very dangerous. It is green or brown.

My animal has got a long tail, four short legs and sharp teeth in the big mouth

My animal eats meat and lays eggs. It has got skin and claws. It lives in the water.