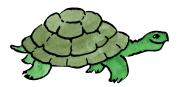

My animal is very long. It doesn't have wings. It dosn't have legs. It looks like a long tail

My animal has got 4 legs and a short tail. It has got a shell. It can live in water or on land.

My animal is very slow.
It eats leaves. It can
get very old. It is brown
or green.

My animal can walk or swim. Its shell is round. It eats leaves and is clever. It has got a shell.

My animal has got flippers and a skin. It can swim.

My animal doesn't have legs. It doesn't have a beak. It has got sharp teeth.