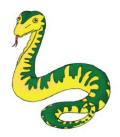

My animal lives in the zoo. It is black and white and eats grass.

My animal doesn't have legs, arms, wings or a trunk. It cannot run or fly. It can be green.

My animal lives on a tree. It cannot fly or run. But it is dangerous and can bite.

My animal is very long. It doesn't have wings. It dosn't have legs. It looks like a long tail

My animal has got 4 legs and a short tail. It has got a shell. It can live in water or on land.

My animal is very slow.
It eats leaves. It can
get very old. It is brown
or green.