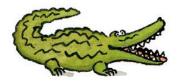

My animal has got claws. It can run very fast and eats animals.

My animal cannot fly. It has got 4 strong legs. It can climb, run and jump.

My animal can swim and run fast. It is very dangerous. It is green or brown.

My animal has got a long tail, four short legs and sharp teeth in the big mouth

My animal eats meat and lays eggs. It has got skin and claws. It lives in the water.