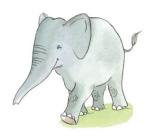

My animal loves fruit.
It can climb and lives in the jungle. You can see it in the zoo

My animal is fat and strong. It can run very fast. It can also swim.
It eats leaves.

My animal doesn't have wings. It doesn't have arms. It doesn't have a trunk. It is grey, big and strong.